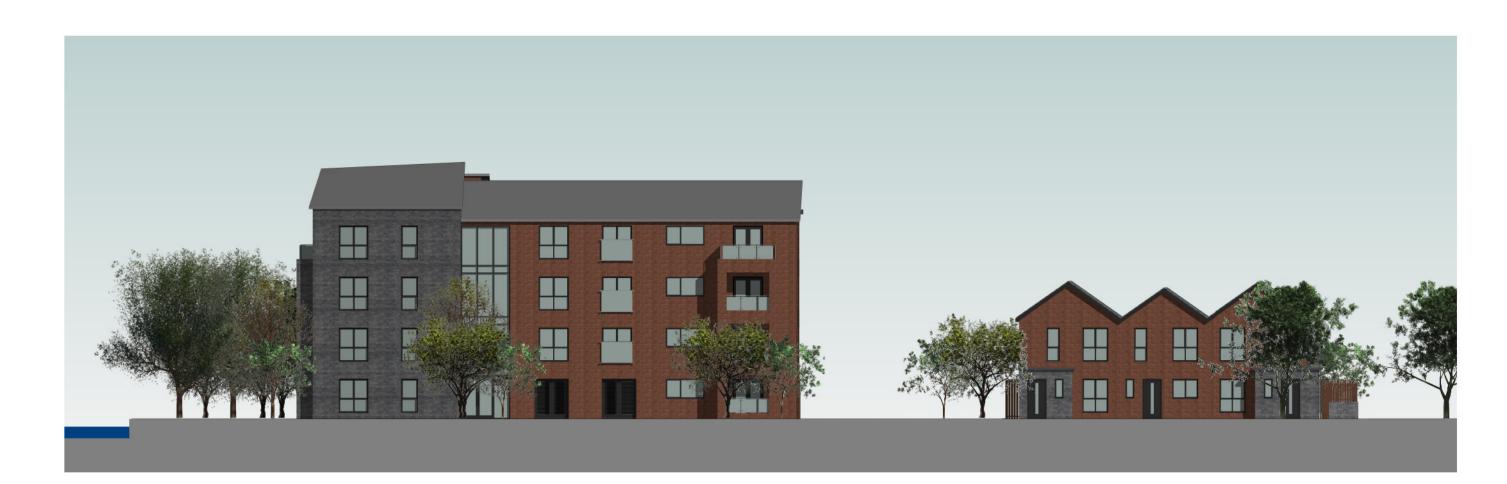

## nicol thomas

| Client Seamark PLC                |                 |                          |                    |       |  |  |  |
|-----------------------------------|-----------------|--------------------------|--------------------|-------|--|--|--|
| Job<br>Edge Lane, Droylsden       |                 |                          |                    |       |  |  |  |
| Drawing title Street Elevations 2 |                 |                          |                    |       |  |  |  |
| Project number                    |                 | M4772                    | (PL)20             | Rev B |  |  |  |
| Scale                             | As              | indicated <sub></sub> A1 |                    |       |  |  |  |
| Date                              | 04/             | 29/21                    |                    |       |  |  |  |
| Drawn by                          | Drawn by Author |                          | Checked by Checker |       |  |  |  |