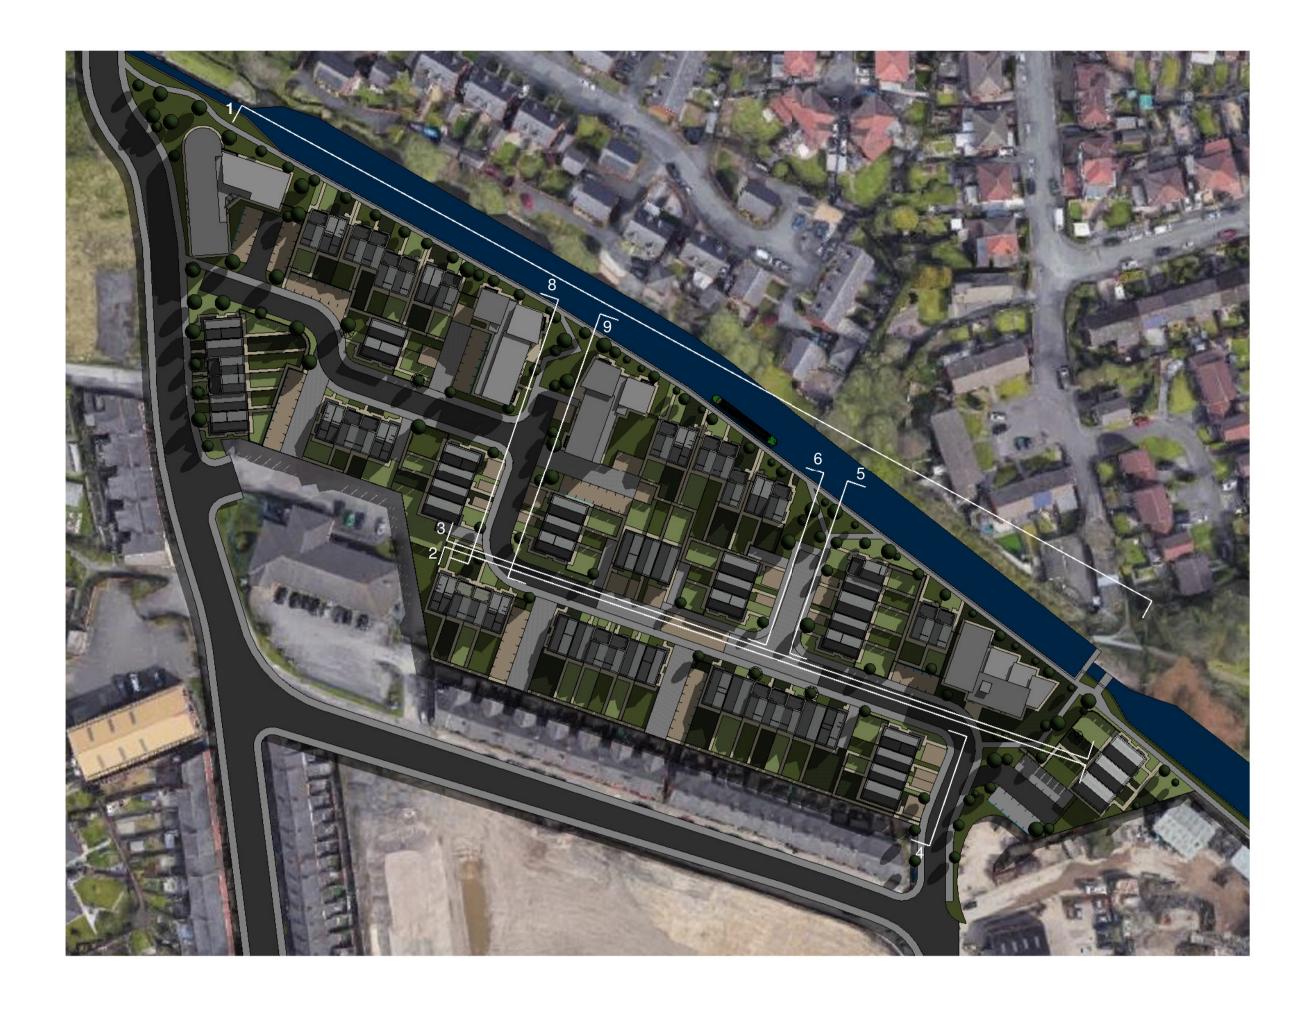

Certificate Number GB 4723   Heyside House, Blackshaw Lane, Heyside, Royton, Oldham OL2 6NS   Also at Birmingham (Registered office)                               |  |  |
|     |          |                                  |                                                                                                                                                                                                                                                             |  |  |
|     |          |                                  | Do not scale from this drawing. All dimensions must be checked and verified before<br>drawings or commencing works. This drawing and design is the copyright of Nicol<br>and may not be reproduced i any form whatsoever without their prior express writte |  |  |





## nicol thomas

| Client Seamark PLC                |                 |                          |                    |       |  |  |  |
|-----------------------------------|-----------------|--------------------------|--------------------|-------|--|--|--|
| Job<br>Edge Lane, Droylsden       |                 |                          |                    |       |  |  |  |
| Drawing title Street Elevations 2 |                 |                          |                    |       |  |  |  |
| Project number                    |                 | M4772                    | (PL)20             | Rev B |  |  |  |
| Scale                             | As              | indicated <sub></sub> A1 |                    |       |  |  |  |
| Date                              | 04/