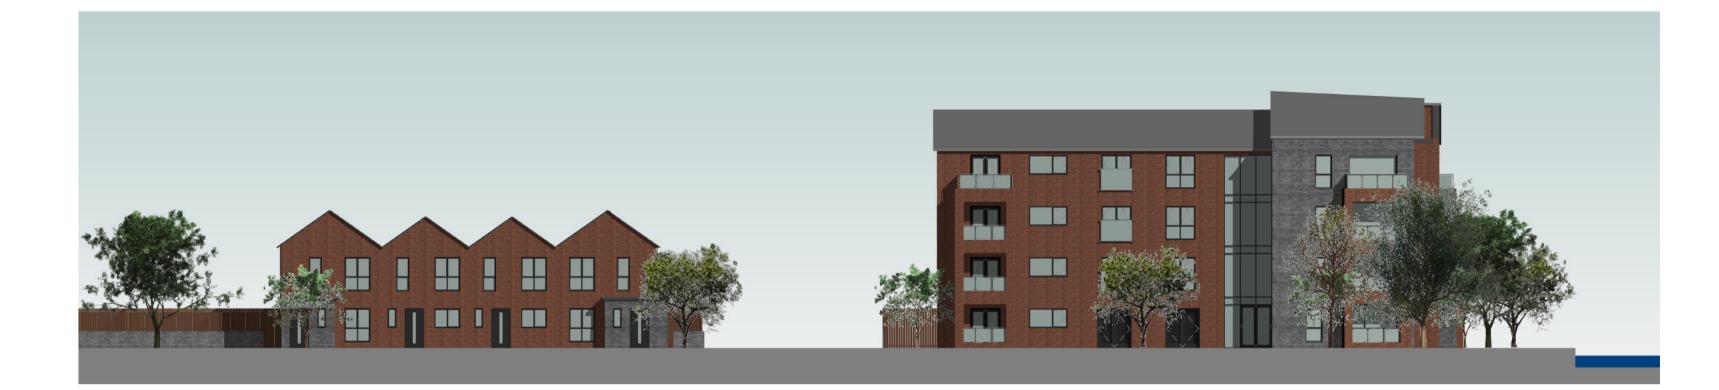

## nicol thomas

| Client Seamark PLC                |                 |                          |                    |       |  |  |  |
|-----------------------------------|-----------------|--------------------------|--------------------|-------|--|--|--|
| Job<br>Edge Lane, Droylsden       |                 |                          |                    |       |  |  |  |
| Drawing title Street Elevations 2 |                 |                          |                    |       |  |  |  |
| Project number                    |                 | M4772                    | (PL)20             | Rev B |  |  |  |
| Scale                             | As              | indicated <sub></sub> A1 |                    |       |  |  |  |
| Date                              | 04/             | 29/21                    |                    |       |  |  |  |
| Drawn by                          | Drawn by Author |                          | Checked by Checker |       |  |  |  |